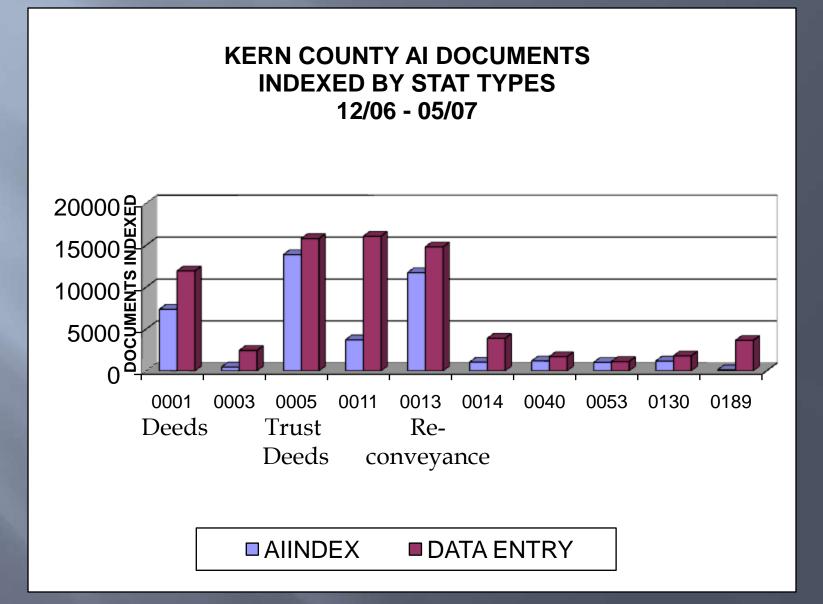

or identifies areas aiINDEX needs to refine it's learning.
- This KB will be updated annually to continue the learning process, making aiINDEX smarter every year.

# **Advanced Learning Engine**

• Learns our document types what information to automatically extract

 Locates index components regardless of where the data resides in the document



## Where is aiINDEX saving keystrokes ?



### **Redaction and Automated Indexing**

- aiINDEX and aiREDACT share underlying technology
- Both applications can be deployed in tandem

 Auto-indexing and auto-redaction will occur in a single step leveraging our computer processing time and Staff verifications
 The cost of ownership is lowered by leveraging both application together.

#### KERN COUNTY PERCENTAGE OF INDEXED DOCUMENTS 12/06 - 05/07





Future recorder technology enhancements in the coming year:

**Electronic Recording** 

Complete the electronic conversion of recorder's office.

Billing address and legal description transfer to the assessor using artificial intelligence.

| đ  | 🖁 Work       | Transfers          | 1.0.y -           | ansolabe     | on ASI          | R-ANS   | OLABI          | E    |        |    |       |      |          |       |       |             |        |
|----|--------------|--------------------|-------------------|--------------|-----------------|---------|----------------|------|--------|----|-------|------|----------|-------|-------|-------------|--------|
| ⊆  | ost Appr     | oach <u>R</u> esid | ential Cha        | racteristics | <u>P</u> rint , | Apprais | er <u>S</u> al | es   | Мар    |