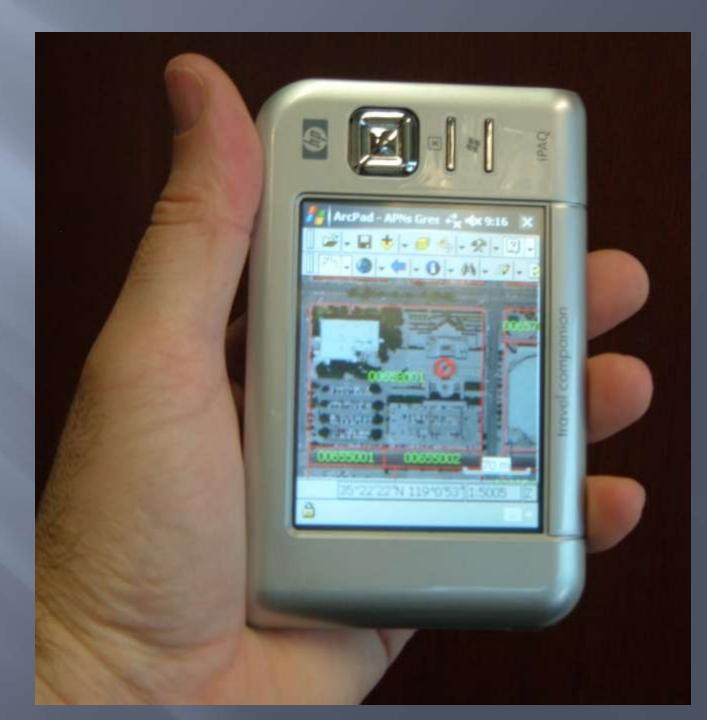

We are in the process of switching all of our maps from AutoCAD to GIS.

PDA with integrated GPS.

Runs GIS software as well as Apex, Excel, Word, and PowerPoint.

| Commercial Characteristics Da                | ita Entry Screen               |                     |                           |                                                     |
|----------------------------------------------|--------------------------------|---------------------|---------------------------|-----------------------------------------------------|
| Eile Edit Bldg Characteristics Addition      | ial Photos(1) Sketches SalesSe | arch <u>T</u> empla | tes P <u>r</u> int Screen |                                                     |
| APN: 331-340-05-9                            | Use C                          | ode: 1600 ·         | · Office Bldgs            |                                                     |
| Situs Address: 5601 TRUXTUN AV               | , BAKERSFIELD Site A           | <b>rea:</b> 2.07 A  | Acres                     |                                                     |
| Building: 1 🗢 of 1                           | Zon                            | ing C-O             |                           |                                                     |
|                                              |                                |                     |                           |                                                     |
| Field Name                                   | Field Data                     | Year Co             | ost                       | Total SF 29,102                                     |
| Gross Building Area                          | 29,102                         |                     |                           | Total Units 0                                       |
| Property Condition                           | Good                           |                     |                           |                                                     |
| Class of Construction<br>Original Year Built | D<br>1985                      |                     |                           | (These totals are updated<br>only when changes have |
| Quality                                      | Very good                      |                     |                           | been saved.)                                        |
| No. of Stories                               | 2                              |                     |                           |                                                     |
| No. of Elevators                             | 1                              |                     |                           |                                                     |
| Fire Sprinklers?                             | Yes                            |                     |                           |                                                     |
| Roof Type                                    | Flat                           |                     |                           |                                                     |
| Roof Cover                                   | Composition                    |                     |                           |                                                     |
| AC Type                                      | Complete Engineered Cooling Sy |                     |                           |                                                     |
| Parking Type                                 | Surface                        |                     |                           |                                                     |
| Total Number of Parking Spaces               |                                |                     |                           |                                                     |
|                                              |                                |                     |                           |                                                     |
|                                              |                                |                     |                           | Prior Next                                          |
|                                              |                                |                     |                           | - APN + APN                                         |
|                                              |                                |                     |                           | Aerial                                              |
|                                              |                                |                     |                           | Parcel Map                                          |
|                                              |                                |                     | -                         | Sale Window                                         |
|                                              |                                |                     | >                         |                                                     |
| Comments                                     |                                |                     |                           |                                                     |
|                                              |                                |                     |                           | ~                                                   |
|                                              |                                |                     |                           |                                                     |
|                                              |                                |                     |                           |                                                     |
|                                              |                                |                     |                           |                                                     |
|                                              |                                |                     |                           |                                                     |