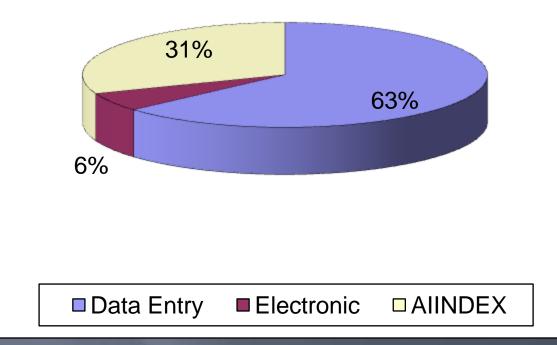

#### KERN COUNTY PERCENTAGE OF INDEXED DOCUMENTS 12/06 - 05/07

Future recorder technology enhancements in the coming year:

**Electronic Recording** 

Complete the electronic conversion of recorder's office.