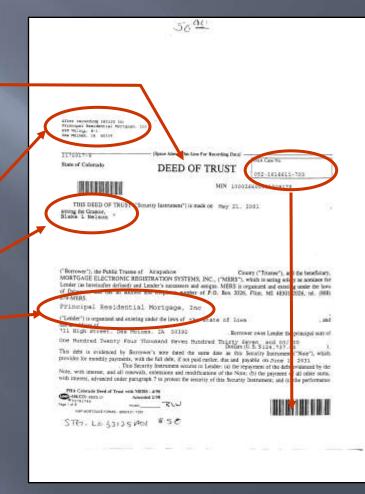

| RECORDING REQUESTED BY:<br>Fidelity National Title Company<br>Escrow No. 02-246674-SW<br>Title Order No. 00246674                         | James W. Fitch, Assessor – I<br>Kern County Official Records<br>Recorded at the request of<br>Fidelity Title | Recorder                                       | SABRII<br>9/07/<br>8:00 | 2004                   |
|-------------------------------------------------------------------------------------------------------------------------------------------|--------------------------------------------------------------------------------------------------------------|------------------------------------------------|-------------------------|------------------------|
| When Recorded Mail Document<br>and Tax Statement To:<br>Mr. and Mrs. Anthony G. Ansolabehere<br>2424 Pine Street<br>Bakersfield, CA 93301 |                                                                                                              | at Types: 1<br>Fees<br>Faxes<br>Others<br>PAID | 71<br>0                 | 2<br>.00<br>.50<br>.00 |
| APN: 053-444-13-00-0                                                                                                                      | GRANT DEED SPACE ABOVE THI                                                                                   | S LINE FOR R                                   | ECORDER                 | 'S L                   |

#### The undersigned grantor(s) declare(s) Documentary transfer tax is \$71.50

- [X] computed on full value of property conveyed, or
- [ ] computed on full value less value of liens or encumbrances remaining at time of sale,
- [X ] Unincorporated Area City of Unincorporated Area

FOR A VALUABLE CONSIDERATION, receipt of which is hereby acknowledged, Sierra Vista Land Company, a California General Partnership

hereby GRANT(S) to Anthony G. Ansolabehere and Theresa M. Ansolabehere, Husband and Wife as Joint Tenants

the following described real property in the Unincorporated Area

County of Kern, State of California:

Lot 13 of Tract No. 5057 in the unincorporated area of the County of Kern, State of California, as per Map recorded January 24, 1991 in Book 38, Pages 90 through 92, inclusive of Maps in the office of the County Recorder of said County.