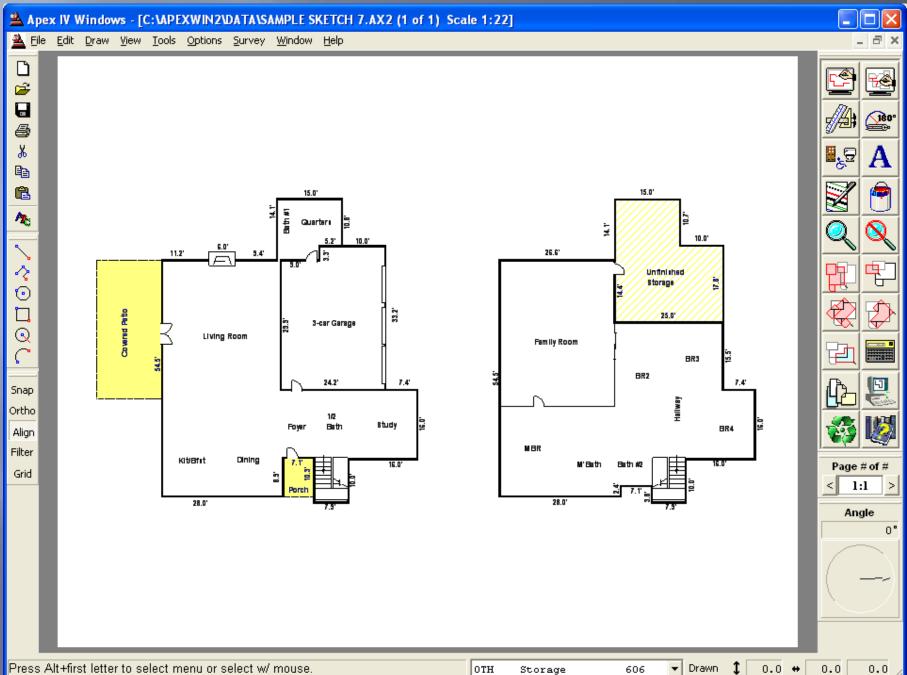

We are in the process of switching all of our maps from AutoCAD to GIS.

PDA with integrated GPS.

Runs GIS software as well as Apex, Excel, Word, and PowerPoint.

| Commercial Characteristics Da                | ita Entry Screen               |                     |                           |                                                     |
|----------------------------------------------|--------------------------------|---------------------|---------------------------|-----------------------------------------------------|
| Eile Edit Bldg Characteristics Addition      | ial Photos(1) Sketches SalesSe | arch <u>T</u> empla | tes P <u>r</u> int Screen |                                                     |
| APN: 331-340-05-9                            | Use C                          | ode: 1600 ·         | · Office Bldgs            |                                                     |
| Situs Address: 5601 TRUXTUN AV               | , BAKERSFIELD Site A           | <b>rea:</b> 2.07 A  | Acres                     |                                                     |
| Building: 1 🗢 of 1                           | Zon                            | ing C-O             |                           |                                                     |
|                                              |                                |                     |                           |                                                     |
| Field Name                                   | Field Data                     | Year Co             | ost                       | Total SF 29,102                                     |
| Gross Building Area                          | 29,102                         |                     |                           | Total Units 0                                       |
| Property Condition                           | Good                           |                     |                           |                                                     |
| Class of Construction<br>Original Year Built | D<br>1985                      |                     |                           | (These totals are updated<br>only when changes have |
| Quality                                      | Very good                      |                     |                           | been saved.)                                        |
| No. of Stories                               | 2                              |                     |                           |                                                     |
| No. of Elevators                             | 1                              |                     |                           |                                                     |
| Fire Sprinklers?                             | Yes                            |                     |                           |                                                     |
| Roof Type                                    | Flat                           |                     |                           |                                                     |
| Roof Cover                                   | Composition                    |                     |                           |                                                     |
| AC Type                                      | Complete Engineered Cooling Sy |                     |                           |                                                     |
| Parking Type                                 | Surface                        |                     |                           |                                                     |
| Total Number of Parking Spaces               |                                |                     |                           |                                                     |
|                                              |                                |                     |                           |                                                     |
|                                              |                                |                     |                           | Prior Next                                          |
|                                              |                                |                     |                           | - APN + APN                                         |
|                                              |                                |                     |                           | Aerial                                              |
|                                              |                                |                     |                           | Parcel Map                                          |
|                                              |                                |                     | -                         | Sale Window                                         |
|                                              |                                |                     | >                         |                                                     |
| Comments                                     |                                |                     |                           |                                                     |
|                                              |                                |                     |                           | ~                                                   |
|                                              |                                |                     |                           |                                                     |
|                                              |                                |                     |                           |                                                     |
|                                              |                                |                     |                           |                                                     |
|                                              |                                |                     |                           |                                                     |